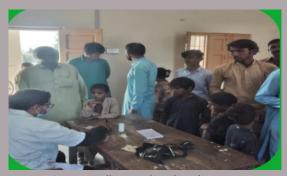

In response to the rains and flood emergency, PPHI Sindh along with Health Department, Government of Sindh took prompt actions to tackle the situation. Instantly all the PPHI Sindh Regional Directors (RDs) and District Managers (DMs) were directed to be sensitised and take extra efforts to cater to this challenge. All the Health Facilities under the management control of PPHI Sindh were strictly directed to take all necessary measures to face the situation. The measures included availability of staff, availability of medicines, treating the incoming patients and intimating the higher management regarding any outbreaks, emergencies and other calamities. Moreover, field medical camps were established in all flood hit areas that were disconnected from regular communications. The villages affected by rain water and hill-torrents were specifically targeted for medical aid. This whole activity was done in coordination with District Administration and District Health Management to get maximum results in tackling the disastrous situation in Sindh.