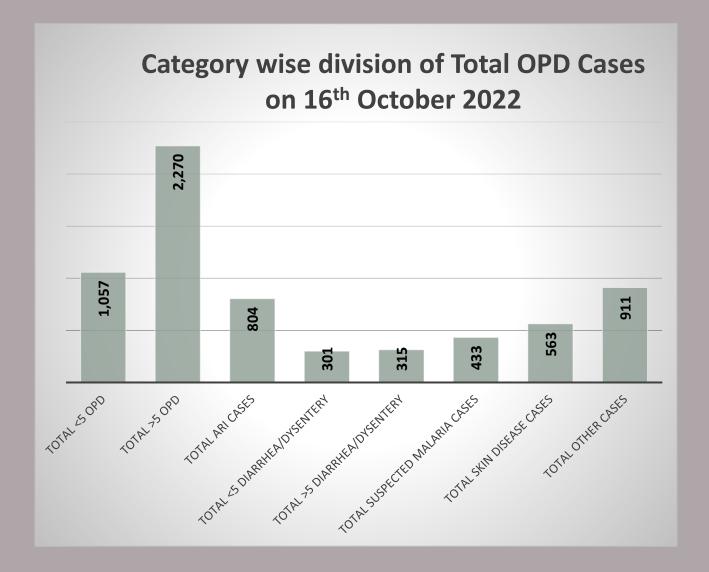

# Data for 16<sup>th</sup> October 2022

|                                                    | Total Numbers                 |                |  |  |
|----------------------------------------------------|-------------------------------|----------------|--|--|
| Indicators                                         | 16 <sup>th</sup> October 2022 | Overall So Far |  |  |
| Total number of free mobile medical camps arranged | 28                            | 6,799          |  |  |
| Total OPD                                          | 3,327                         | 1,265,955      |  |  |
| Total number of <5 OPD                             | 1,057                         | 314,444        |  |  |
| Total number of >5 OPD                             | 2,270                         | 951,511        |  |  |
| Total number of ARI                                | 804                           | 269,578        |  |  |
| Total number of <5 yrs diarrhea/cholera/dysentery  | 301                           | 115,819        |  |  |
| Total number of >5 yrs diarrhea/cholera/dysentery  | 315                           | 107,562        |  |  |
| Total number of suspected malaria                  | 433                           | 135,004        |  |  |
| Total number of patients with skin diseases        | 563                           | 302,252        |  |  |
| Total number of patients with other diseases       | 911                           | 335,733        |  |  |