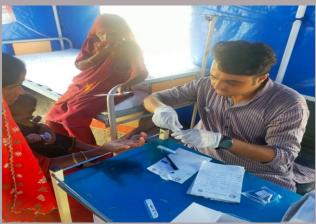

# **District Dadu**

#### **Rain Emergency Relief Photos - District Dadu**

Camp at Tent city jakhro

Camp at tent city near taj pump

Camp at village Gozo

Camp at Village Kisho Chandio camp

Fix Camp at Tent City Bypass road Dadu