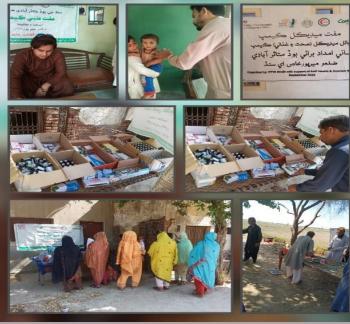

#### بلڊ پريشر جي 400 کان وڌيڪ مريضن جي چڪاس ڪري کين مفت دوائون ڏنيون ويون

پي پي ايڇ آءِ دادو پاران ٻوڏ ۽ برسات کان متاثر ڳوٺن لاءِ

ميهڙ (ممتازعلي سولنکي) پي پي ايڄ ائدو ادو پاران ٻوڏ ۽ برسات کان متاثر ڳرك ٻاڙيا پهنهور ۽ پسگردائي ۾ مسڪين, لاچار, بي پهچ ماڻهن کي علاج جون سهولتون فراهم ڪرڻ لاء مفت ميڊيڪل ڪئمپ لڳائي وئي جنهن ۾ مشهور ڊاڪٽرن جي ٽيم پاران بخار مليريا, چمڙي, شگر, بلد پريشر جي بخار مليريا, چمڙي, شگر, بلد پريشر جي ڪري کين مفت دوائون ڏنيون ويون ان موقعي تي پي پي ايڄ آء دادو جي بسٽرڪت مينيجر ثناء الله منگي ۽ تعلقا فوڪل پرسن فيصل وفا ڀٽي ۽ تعلقا فوڪل پرسن فيصل وفا ڀٽي ۽ تعلقا فوڪل پرسن فيصل وفا ڀٽي ۽ تعلقا ميهڙ بار ايسوسئيشن جي جنرل سيڪريٽري ايبوروڪيٽ/بقايا پڙهو صفحو 3 نمبر 16

بتایا \_\_\_\_

سعيد پنهور ميڊيا سان ڳالهائيندي چيو ته پي پي ايچ آ برسات ۽ ٻوڏ متاثرين الا سوين ڪيمپون لڳائي هزارين ماڻهن کي مقت علاج فراهر ڪيو آهي اڳ ٻوڏ ۾ متاثر ٿيل ڳوٺاڻن کي سندن ڳوٺن ۾ علاج چوڻ سهولتون ڏيڻ لاء ڪئمپوڻ لڳايون

ميهڙ (ڻ ع) پي پي ايڇ آءِ دادر پاراڻ ٻوڏ ۽ برسات کان معاشر ڳوٺ ڄاڙيا پنهور ۽ پسگردائي ۾ مسڪين لاچان بي پهچ بقايا نمبر 62 ڏسو صفحو 7

ج 55 مفت *ڪ*ئد

کان معاشر چوت باازیا پنهور ۽ پسگردائي ۾ مسڪين ، لاچار ، بي پهچ ماڻهن کي علاج جون سهولتون فراهر کرڻ لام مفت ميڊيڪل ڪئمپ لڳائي رئي . جنهن ۾ مشهور ڊاڪٽرن جي بلد پريشر جي (400 کان وڏيڪ مريضن بلد پريشر جي کان موقعي تي پي پي ايچ کاس ڪري کين مفت دوائون آم دادو جي ڊسٽرڪٽ مينيجر تنام الله منگي ۽ تعلق فوڪل پرسن فيصل وفا منگي ۽ تعلق ميهڙ بار ايسوسئيشن جي ميڊيا سان ڳالهائيندي چيو تہ بي بي ايچ جنرل سيڪريٽري ايڊورڪيٽ سعيد پنهور عيديا سان ڳالهائيندي چيو تہ بي بي ايچ عيميون لڳائي هزارين ماڻهن کي مفت کيرج فراهر ڪيو آهي