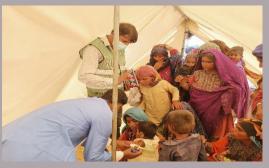

In response to the rains and flood emergency, PPHI Sindh along with Health Department, Government of Sindh took prompt actions to tackle the situation. Instantly all the PPHI Sindh Regional Directors (RDs) and District Managers (DMs) were directed to be sensitised and take extra efforts to cater to this challenge. All the Health Facilities under the management control of PPHI Sindh were strictly directed to take all necessary measures to face the situation. The measures included availability of staff, availability of medicines, treating the incoming patients and intimating the higher management regarding any outbreaks, emergencies and other calamities. Moreover, field medical camps were established in all flood hit areas that were disconnected from regular communications. The villages affected by rain water and hill-torrents were specifically targeted for medical aid. This whole activity was done in coordination with District Administration and District Health Management to get maximum results in tackling the disastrous situation in Sindh.