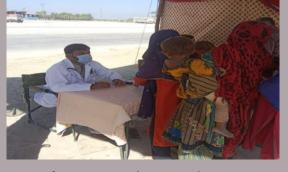

In response to the rains and flood emergency, PPHI Sindh along with Health Department, Government of Sindh took prompt actions to tackle the situation. Instantly all the PPHI Sindh Regional Directors (RDs) and District Managers (DMs) were directed to be sensitised and take extra efforts to cater to this challenge. All the Health Facilities under the management control of PPHI Sindh were strictly directed to take all necessary measures to face the situation. The measures included availability of staff, availability of medicines, treating the incoming patients and intimating the higher management regarding any outbreaks, emergencies and other calamities. Moreover, field medical camps were established in all flood hit areas that were disconnected from regular communications. The villages affected by rain water and hill-torrents were specifically targeted for medical aid. This whole activity was done in coordination with District Administration and District Health Management to get maximum results in tackling the disastrous situation in Sindh.