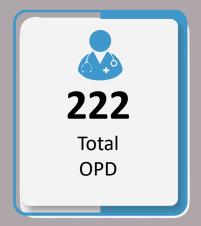

# Data for 16<sup>th</sup> October 2022

|                                                    | Total Numbers                 |                |  |  |
|----------------------------------------------------|-------------------------------|----------------|--|--|
| Indicators                                         | 16 <sup>th</sup> October 2022 | Overall So Far |  |  |
| Total number of free mobile medical camps arranged | 28                            | 6,799          |  |  |
| Total OPD                                          | 3,327                         | 1,265,955      |  |  |
| Total number of <5 OPD                             | 1,057                         | 314,444        |  |  |
| Total number of >5 OPD                             | 2,270                         | 951,511        |  |  |
| Total number of ARI                                | 804                           | 269,578        |  |  |
| Total number of <5 yrs diarrhea/cholera/dysentery  | 301                           | 115,819        |  |  |
| Total number of >5 yrs diarrhea/cholera/dysentery  | 315                           | 107,562        |  |  |
| Total number of suspected malaria                  | 433                           | 135,004        |  |  |
| Total number of patients with skin diseases        | 563                           | 302,252        |  |  |
| Total number of patients with other diseases       | 911                           | 335,733        |  |  |

### Data for 16<sup>th</sup> October 2022

28

Total Free Medical Camps Arranged throughout Sindh

3,327
Total OPD Cases

Total OPD Cases throughout Sindh