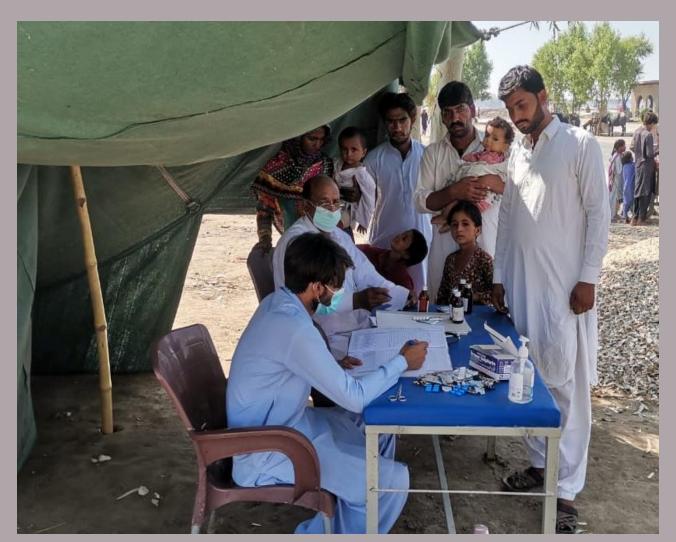

In response to the rains and flood emergency, PPHI Sindh along with Health Department, Government of Sindh took prompt actions to tackle the situation. Instantly all the PPHI Sindh Regional Directors (RDs) and District Managers (DMs) were directed to be sensitised and take extra efforts to cater to this challenge. All the Health Facilities under the management control of PPHI Sindh were strictly directed to take all necessary measures to face the situation. The measures included availability of staff, availability of medicines, treating the incoming patients and intimating the higher management regarding any outbreaks, emergencies and other calamities. Moreover, field medical camps were established in all flood hit areas that were disconnected from regular communications. The villages affected by rain water and hill-torrents were specifically targeted for medical aid. This whole activity was done in coordination with District Administration and District Health Management to get maximum results in tackling the disastrous situation in Sindh.

#### **Rain Emergency Relief Photos - District Dadu**

Camp at Tent city jakhro

Camp at tent city near taj pump

Camp at village Gozo

Camp at Village Kisho Chandio camp

Fix Camp at Tent City Bypass road Dadu