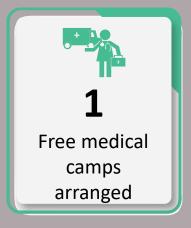

# Data for 16<sup>th</sup> October 2022

|                                                    | Total Numbers                 |                |  |  |
|----------------------------------------------------|-------------------------------|----------------|--|--|
| Indicators                                         | 16 <sup>th</sup> October 2022 | Overall So Far |  |  |
| Total number of free mobile medical camps arranged | 28                            | 6,799          |  |  |
| Total OPD                                          | 3,327                         | 1,265,955      |  |  |
| Total number of <5 OPD                             | 1,057                         | 314,444        |  |  |
| Total number of >5 OPD                             | 2,270                         | 951,511        |  |  |
| Total number of ARI                                | 804                           | 269,578        |  |  |
| Total number of <5 yrs diarrhea/cholera/dysentery  | 301                           | 115,819        |  |  |
| Total number of >5 yrs diarrhea/cholera/dysentery  | 315                           | 107,562        |  |  |
| Total number of suspected malaria                  | 433                           | 135,004        |  |  |
| Total number of patients with skin diseases        | 563                           | 302,252        |  |  |
| Total number of patients with other diseases       | 911                           | 335,733        |  |  |