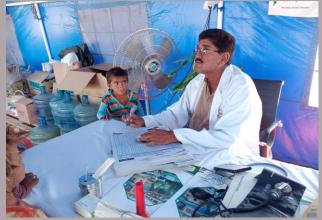

#### بلڊ پريشر جي 400 کان وڌيڪ مريضن جي چڪاس ڪري کين مفت دوائون ڏنيون ويون

پي پي ايڇ آءِ دادو پاران ٻوڏ ۽ برسات کان متاثر ڳوٺن لاءِ

ميهڙ (ممتازعلي سولنکي) پي پي ايڄ ائدو ادو پاران ٻوڏ ۽ برسات کان متاثر ڳرك ٻاڙيا پهنهور ۽ پسگردائي ۾ مسڪين, لاچار, بي پهچ ماڻهن کي علاج جون سهولتون فراهم ڪرڻ لاء مفت ميڊيڪل ڪئمپ لڳائي وئي جنهن ۾ مشهور ڊاڪٽرن جي ٽيم پاران بخار مليريا, چمڙي, شگر, بلد پريشر جي بخار مليريا, چمڙي, شگر, بلد پريشر جي ڪري کين مفت دوائون ڏنيون ويون ان موقعي تي پي پي ايڄ آء دادو جي بسٽرڪت مينيجر ثناء الله منگي ۽ تعلقا فوڪل پرسن فيصل وفا ڀٽي ۽ تعلقا فوڪل پرسن فيصل وفا ڀٽي ۽ تعلقا فوڪل پرسن فيصل وفا ڀٽي ۽ تعلقا ميهڙ بار ايسوسئيشن جي جنرل سيڪريٽري ايبوروڪيٽ/بقايا پڙهو صفحو 3 نمبر 16

ميهڙ (ڻ ع) پي پي ايڇ آءِ دادر پاراڻ ٻوڏ ۽ برسات کان معاشر ڳوٺ ڄاڙيا پنهور ۽ پسگردائي ۾ مسڪين لاچان بي پهچ بقايا نمبر 62 ڏسو صفحو 7

ج 55 مفت *ڪ*ئد

کان معاشر چوت باازیا پنهور ۽ پسگردائي ۾ مسڪين ، لاچار ، بي پهچ ماڻهن کي علاج جون سهولتون فراهر کرڻ لام مفت ميڊيڪل ڪئمپ لڳائي رئي . جنهن ۾ مشهور ڊاڪٽرن جي بلد پريشر جي (400 کان وڏيڪ مريضن بلد پريشر جي کان موقعي تي پي پي ايچ کاس ڪري کين مفت دوائون آم دادو جي ڊسٽرڪٽ مينيجر تنام الله منگي ۽ تعلق فوڪل پرسن فيصل وفا منگي ۽ تعلق ميهڙ بار ايسوسئيشن جي ميڊيا سان ڳالهائيندي چيو تہ بي بي ايچ جنرل سيڪريٽري ايڊورڪيٽ سعيد پنهور عيديا سان ڳالهائيندي چيو تہ بي بي ايچ عيميون لڳائي هزارين ماڻهن کي مفت کيرج فراهر ڪيو آهي