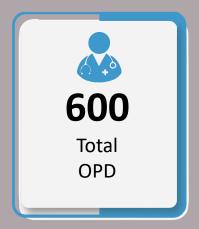

### Data for 16<sup>th</sup> October 2022

28

Total Free Medical Camps Arranged throughout Sindh

3,327
Total OPD Cases

Total OPD Cases throughout Sindh