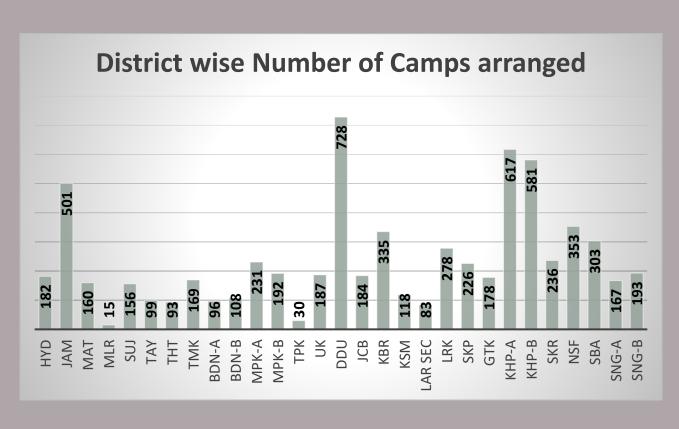

# District wise data till 16<sup>th</sup> October 2022

| Sr. | District | Camps Till 16 <sup>st</sup><br>Oct | OPD Till 16 <sup>st</sup> Oct |
|-----|----------|------------------------------------|-------------------------------|
| 1   | HYD      | 182                                | 31,168                        |
| 2   | JAM      | 501                                | 117,767                       |
| 3   | MAT      | 160                                | 19,995                        |
| 4   | MLR      | 15                                 | 1,878                         |
| 5   | SUJ      | 156                                | 34,879                        |
| 6   | TAY      | 99                                 | 18,127                        |
| 7   | ТНТ      | 93                                 | 13,840                        |
| 8   | ТМК      | 169                                | 19,055                        |
| 9   | BDN-A    | 96                                 | 9,049                         |
| 10  | BDN-B    | 108                                | 22,173                        |
| 11  | MPK-A    | 231                                | 35,219                        |
| 12  | мрк-в    | 192                                | 20,870                        |
| 13  | TPK      | 30                                 | 1,677                         |
| 14  | UK       | 187                                | 37,847                        |
| 15  | DDU      | 728                                | 117,349                       |
| 16  | JCB      | 184                                | 44,669                        |
| 17  | KBR      | 335                                | 78,095                        |
| 18  | KSM      | 118                                | 20,078                        |
| 19  | LAR SEC  | 83                                 | 48,856                        |
| 20  | LRK      | 278                                | 65,581                        |
| 21  | SKP      | 226                                | 32,875                        |
| 22  | GTK      | 178                                | 38,649                        |
| 23  | KHP-A    | 617                                | 104,310                       |
| 24  | КНР-В    | 581                                | 95,496                        |
| 25  | SKR      | 236                                | 46,523                        |
| 26  | NSF      | 353                                | 38,695                        |
| 27  | SBA      | 303                                | 79,987                        |
| 28  | SNG-A    | 167                                | 42,481                        |
| 29  | SNG-B    | 193                                | 28,767                        |
|     | Total    | 6,799                              | 1,265,955                     |