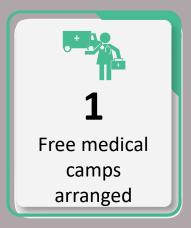

# Data for 16<sup>th</sup> October 2022

|                                                    | Total Numbers                 |                |  |  |
|----------------------------------------------------|-------------------------------|----------------|--|--|
| Indicators                                         | 16 <sup>th</sup> October 2022 | Overall So Far |  |  |
| Total number of free mobile medical camps arranged | 28                            | 6,799          |  |  |
| Total OPD                                          | 3,327                         | 1,265,955      |  |  |
| Total number of <5 OPD                             | 1,057                         | 314,444        |  |  |
| Total number of >5 OPD                             | 2,270                         | 951,511        |  |  |
| Total number of ARI                                | 804                           | 269,578        |  |  |
| Total number of <5 yrs diarrhea/cholera/dysentery  | 301                           | 115,819        |  |  |
| Total number of >5 yrs diarrhea/cholera/dysentery  | 315                           | 107,562        |  |  |
| Total number of suspected malaria                  | 433                           | 135,004        |  |  |
| Total number of patients with skin diseases        | 563                           | 302,252        |  |  |
| Total number of patients with other diseases       | 911                           | 335,733        |  |  |