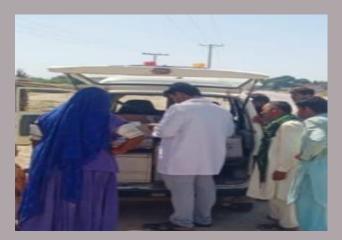

In response to the rains and flood emergency, PPHI Sindh along with Health Department, Government of Sindh took prompt actions to tackle the situation. Instantly all the PPHI Sindh Regional Directors (RDs) and District Managers (DMs) were directed to be sensitised and take extra efforts to cater to this challenge. All the Health Facilities under the management control of PPHI Sindh were strictly directed to take all necessary measures to face the situation. The measures included availability of staff, availability of medicines, treating the incoming patients and intimating the higher management regarding any outbreaks, emergencies and other calamities. Moreover, field medical camps were established in all flood hit areas that were disconnected from regular communications. The villages affected by rain water and hill-torrents were specifically targeted for medical aid. This whole activity was done in coordination with District Administration and District Health Management to get maximum results in tackling the disastrous situation in Sindh.