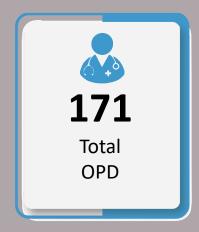

# Data for 16<sup>th</sup> October 2022

|                                                    | Total Numbers                 |                |  |  |
|----------------------------------------------------|-------------------------------|----------------|--|--|
| Indicators                                         | 16 <sup>th</sup> October 2022 | Overall So Far |  |  |
| Total number of free mobile medical camps arranged | 28                            | 6,799          |  |  |
| Total OPD                                          | 3,327                         | 1,265,955      |  |  |
| Total number of <5 OPD                             | 1,057                         | 314,444        |  |  |
| Total number of >5 OPD                             | 2,270                         | 951,511        |  |  |
| Total number of ARI                                | 804                           | 269,578        |  |  |
| Total number of <5 yrs diarrhea/cholera/dysentery  | 301                           | 115,819        |  |  |
| Total number of >5 yrs diarrhea/cholera/dysentery  | 315                           | 107,562        |  |  |
| Total number of suspected malaria                  | 433                           | 135,004        |  |  |
| Total number of patients with skin diseases        | 563                           | 302,252        |  |  |
| Total number of patients with other diseases       | 911                           | 335,733        |  |  |

### Data for 16<sup>th</sup> October 2022

28

Total Free Medical Camps Arranged throughout Sindh

3,327
Total OPD Cases

Total OPD Cases throughout Sindh