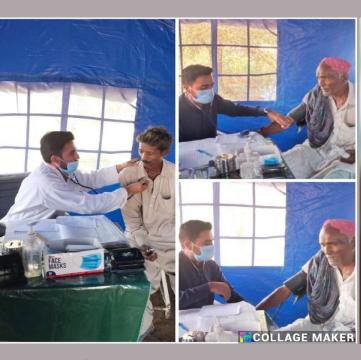

# **District Dadu**

#### **Rain Emergency Relief Photos - District Dadu**

Camp at Tent city jakhro

Camp at tent city near taj pump

Camp at village Gozo

Camp at Village Kisho Chandio camp

Fix Camp at Tent City Bypass road Dadu