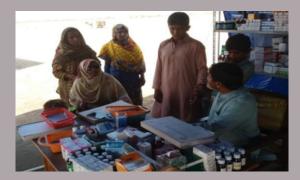

#### بلڊ پريشر جي 400 کان وڌيڪ مريضن جي چڪاس ڪري کين مفت دوائون ڏنيون ويون

پي پي ايڇ آءِ دادو پاران ٻوڏ ۽ برسات کان متاثر ڳوٺن لاءِ

ميهڙ (ممتازعلي سولنکي) پي پي ايڄ ائدو ادو پاران ٻوڏ ۽ برسات کان متاثر ڳرك ٻاڙيا پهنهور ۽ پسگردائي ۾ مسڪين, لاچار, بي پهچ ماڻهن کي علاج جون سهولتون فراهم ڪرڻ لاء مفت ميڊيڪل ڪئمپ لڳائي وئي جنهن ۾ مشهور ڊاڪٽرن جي ٽيم پاران بخار مليريا, چمڙي, شگر, بلد پريشر جي بخار مليريا, چمڙي, شگر, بلد پريشر جي ڪري کين مفت دوائون ڏنيون ويون ان موقعي تي پي پي ايڄ آء دادو جي بسٽرڪت مينيجر ثناء الله منگي ۽ تعلقا فوڪل پرسن فيصل وفا ڀٽي ۽ تعلقا فوڪل پرسن فيصل وفا ڀٽي ۽ تعلقا فوڪل پرسن فيصل وفا ڀٽي ۽ تعلقا ميهڙ بار ايسوسئيشن جي جنرل سيڪريٽري ايبوروڪيٽ/بقايا پڙهو صفحو 3 نمبر 16

ميهڙ (ڻ ع) پي پي ايڇ آءِ دادر پاراڻ ٻوڏ ۽ برسات کان معاشر ڳوٺ ڄاڙيا پنهور ۽ پسگردائي ۾ مسڪين لاچان بي پهچ بقايا نمبر 62 ڏسو صفحو 7

ج 55 مفت *ڪ*ئد

کان معاشر چوت باازیا پنهور ۽ پسگردائي ۾ مسڪين ، لاچار ، بي پهچ ماڻهن کي علاج جون سهولتون فراهر کرڻ لام مفت ميڊيڪل ڪئمپ لڳائي رئي . جنهن ۾ مشهور ڊاڪٽرن جي بلد پريشر جي (400 کان وڏيڪ مريضن بلد پريشر جي کان موقعي تي پي پي ايچ کاس ڪري کين مفت دوائون آم دادو جي ڊسٽرڪٽ مينيجر تنام الله منگي ۽ تعلق فوڪل پرسن فيصل وفا منگي ۽ تعلق ميهڙ بار ايسوسئيشن جي ميڊيا سان ڳالهائيندي چيو تہ بي بي ايچ جنرل سيڪريٽري ايڊورڪيٽ سعيد پنهور عيديا سان ڳالهائيندي چيو تہ بي بي ايچ عيميون لڳائي هزارين ماڻهن کي مفت کيرج فراهر ڪيو آهي