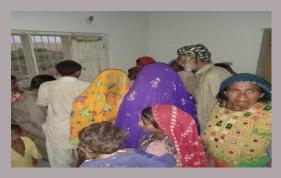

In response to the rains and flood emergency, PPHI Sindh along with Health Department, Government of Sindh took prompt actions to tackle the situation. Instantly all the PPHI Sindh Regional Directors (RDs) and District Managers (DMs) were directed to be sensitised and take extra efforts to cater to this challenge. All the Health Facilities under the management control of PPHI Sindh were strictly directed to take all necessary measures to face the situation. The measures included availability of staff, availability of medicines, treating the incoming patients and intimating the higher management regarding any outbreaks, emergencies and other calamities. Moreover, field medical camps were established in all flood hit areas that were disconnected from regular communications. The villages affected by rain water and hill-torrents were specifically targeted for medical aid. This whole activity was done in coordination with District Administration and District Health Management to get maximum results in tackling the disastrous situation in Sindh.