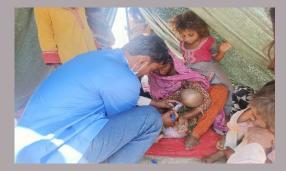

In response to the rains and flood emergency, PPHI Sindh along with Health Department, Government of Sindh took prompt actions to tackle the situation. Instantly all the PPHI Sindh Regional Directors (RDs) and District Managers (DMs) were directed to be sensitised and take extra efforts to cater to this challenge. All the Health Facilities under the management control of PPHI Sindh were strictly directed to take all necessary measures to face the situation. The measures included availability of staff, availability of medicines, treating the incoming patients and intimating the higher management regarding any outbreaks, emergencies and other calamities. Moreover, field medical camps were established in all flood hit areas that were disconnected from regular communications. The villages affected by rain water and hill-torrents were specifically targeted for medical aid. This whole activity was done in coordination with District Administration and District Health Management to get maximum results in tackling the disastrous situation in Sindh.