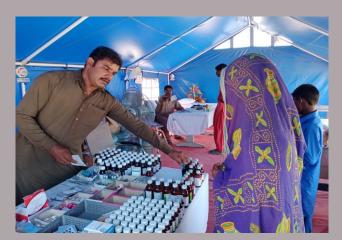

#### بلڊ پريشر جي 400 کان وڌيڪ مريضن جي چڪاس ڪري کين مفت دوائون ڏنيون ويون

پي پي ايڇ آءِ دادو پاران ٻوڏ ۽ برسات کان متاثر ڳوٺن لاءِ

ميهڙ (ممتازعلي سولنکي) پي پي ايڄ ائدو ادو پاران ٻوڏ ۽ برسات کان متاثر ڳرك ٻاڙيا پهنهور ۽ پسگردائي ۾ مسڪين, لاچار, بي پهچ ماڻهن کي علاج جون سهولتون فراهم ڪرڻ لاء مفت ميڊيڪل ڪئمپ لڳائي وئي جنهن ۾ مشهور ڊاڪٽرن جي ٽيم پاران بخار مليريا, چمڙي, شگر, بلد پريشر جي بخار مليريا, چمڙي, شگر, بلد پريشر جي ڪري کين مفت دوائون ڏنيون ويون ان موقعي تي پي پي ايڄ آء دادو جي بسٽرڪت مينيجر ثناء الله منگي ۽ تعلقا فوڪل پرسن فيصل وفا ڀٽي ۽ تعلقا فوڪل پرسن فيصل وفا ڀٽي ۽ تعلقا فوڪل پرسن فيصل وفا ڀٽي ۽ تعلقا ميهڙ بار ايسوسئيشن جي جنرل سيڪريٽري ايبوروڪيٽ/بقايا پڙهو صفحو 3 نمبر 16

ميهڙ (ڻ ع) پي پي ايڇ آءِ دادر پاراڻ ٻوڏ ۽ برسات کان معاشر ڳوٺ ڄاڙيا پنهور ۽ پسگردائي ۾ مسڪين لاچان بي پهچ بقايا نمبر 62 ڏسو صفحو 7

ج 55 مفت *ڪ*ئد

کان معاشر چوت باازیا پنهور ۽ پسگردائي ۾ مسڪين ، لاچار ، بي پهچ ماڻهن کي علاج جون سهولتون فراهر کرڻ لام مفت ميڊيڪل ڪئمپ لڳائي رئي . جنهن ۾ مشهور ڊاڪٽرن جي بلد پريشر جي (400 کان وڏيڪ مريضن بلد پريشر جي کان موقعي تي پي پي ايچ کاس ڪري کين مفت دوائون آم دادو جي ڊسٽرڪٽ مينيجر تنام الله منگي ۽ تعلق فوڪل پرسن فيصل وفا منگي ۽ تعلق ميهڙ بار ايسوسئيشن جي ميڊيا سان ڳالهائيندي چيو تہ بي بي ايچ جنرل سيڪريٽري ايڊورڪيٽ سعيد پنهور عيديا سان ڳالهائيندي چيو تہ بي بي ايچ عيميون لڳائي هزارين ماڻهن کي مفت کيرج فراهر ڪيو آهي