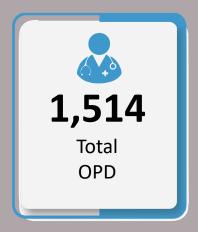

# Data for 16<sup>th</sup> October 2022

|                                                    | Total Numbers                 |                |  |  |
|----------------------------------------------------|-------------------------------|----------------|--|--|
| Indicators                                         | 16 <sup>th</sup> October 2022 | Overall So Far |  |  |
| Total number of free mobile medical camps arranged | 28                            | 6,799          |  |  |
| Total OPD                                          | 3,327                         | 1,265,955      |  |  |
| Total number of <5 OPD                             | 1,057                         | 314,444        |  |  |
| Total number of >5 OPD                             | 2,270                         | 951,511        |  |  |
| Total number of ARI                                | 804                           | 269,578        |  |  |
| Total number of <5 yrs diarrhea/cholera/dysentery  | 301                           | 115,819        |  |  |
| Total number of >5 yrs diarrhea/cholera/dysentery  | 315                           | 107,562        |  |  |
| Total number of suspected malaria                  | 433                           | 135,004        |  |  |
| Total number of patients with skin diseases        | 563                           | 302,252        |  |  |
| Total number of patients with other diseases       | 911                           | 335,733        |  |  |