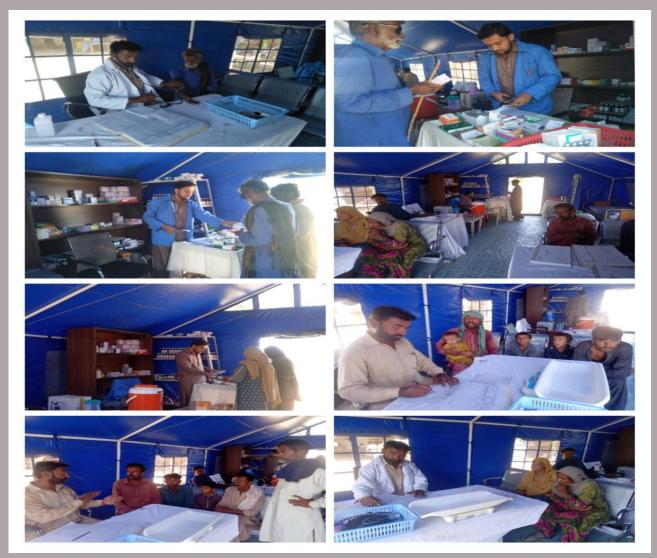

#### **Rain Emergency Relief Photos - District Dadu**

Camp at Tent city jakhro

Camp at tent city near taj pump

Camp at village Gozo

Camp at Village Kisho Chandio camp

Fix Camp at Tent City Bypass road Dadu

Village Bariya Panhwar camp