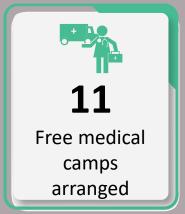

# Data for 16<sup>th</sup> October 2022

|                                                    | Total Numbers                 |                |  |  |
|----------------------------------------------------|-------------------------------|----------------|--|--|
| Indicators                                         | 16 <sup>th</sup> October 2022 | Overall So Far |  |  |
| Total number of free mobile medical camps arranged | 28                            | 6,799          |  |  |
| Total OPD                                          | 3,327                         | 1,265,955      |  |  |
| Total number of <5 OPD                             | 1,057                         | 314,444        |  |  |
| Total number of >5 OPD                             | 2,270                         | 951,511        |  |  |
| Total number of ARI                                | 804                           | 269,578        |  |  |
| Total number of <5 yrs diarrhea/cholera/dysentery  | 301                           | 115,819        |  |  |
| Total number of >5 yrs diarrhea/cholera/dysentery  | 315                           | 107,562        |  |  |
| Total number of suspected malaria                  | 433                           | 135,004        |  |  |
| Total number of patients with skin diseases        | 563                           | 302,252        |  |  |
| Total number of patients with other diseases       | 911                           | 335,733        |  |  |