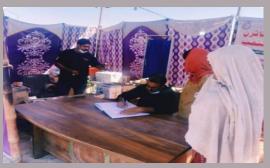

#### بلڊ پريشر جي 400 کان وڌيڪ مريضن جي چڪاس ڪري کين مفت دوائون ڏنيون ويون

پي پي ايڇ آءِ دادو پاران ٻوڏ ۽ برسات کان متاثر ڳوٺن لاءِ

ميهڙ (ممتازعلي سولنکي) پي پي ايڄ ائدو ادو پاران ٻوڏ ۽ برسات کان متاثر ڳرك ٻاڙيا پهنهور ۽ پسگردائي ۾ مسڪين, لاچار, بي پهچ ماڻهن کي علاج جون سهولتون فراهم ڪرڻ لاء مفت ميڊيڪل ڪئمپ لڳائي وئي جنهن ۾ مشهور ڊاڪٽرن جي ٽيم پاران بخار مليريا, چمڙي, شگر, بلد پريشر جي بخار مليريا, چمڙي, شگر, بلد پريشر جي ڪري کين مفت دوائون ڏنيون ويون ان موقعي تي پي پي ايڄ آء دادو جي بسٽرڪت مينيجر ثناء الله منگي ۽ تعلقا فوڪل پرسن فيصل وفا ڀٽي ۽ تعلقا فوڪل پرسن فيصل وفا ڀٽي ۽ تعلقا فوڪل پرسن فيصل وفا ڀٽي ۽ تعلقا ميهڙ بار ايسوسئيشن جي جنرل سيڪريٽري ايبوروڪيٽ/بقايا پڙهو صفحو 3 نمبر 16

ميهڙ (ڻ ع) پي پي ايڇ آءِ دادر پاراڻ ٻوڏ ۽ برسات کان معاشر ڳوٺ ڄاڙيا پنهور ۽ پسگردائي ۾ مسڪين لاچان بي پهچ بقايا نمبر 62 ڏسو صفحو 7

ج 55 مفت *ڪ*ئد

کان معاشر چوت باازیا پنهور ۽ پسگردائي ۾ مسڪين ، لاچار ، بي پهچ ماڻهن کي علاج جون سهولتون فراهر کرڻ لام مفت ميڊيڪل ڪئمپ لڳائي رئي . جنهن ۾ مشهور ڊاڪٽرن جي بلد پريشر جي (400 کان وڏيڪ مريضن بلد پريشر جي کان موقعي تي پي پي ايچ کاس ڪري کين مفت دوائون آم دادو جي ڊسٽرڪٽ مينيجر تنام الله منگي ۽ تعلق فوڪل پرسن فيصل وفا منگي ۽ تعلق ميهڙ بار ايسوسئيشن جي ميڊيا سان ڳالهائيندي چيو تہ بي بي ايچ جنرل سيڪريٽري ايڊورڪيٽ سعيد پنهور عيديا سان ڳالهائيندي چيو تہ بي بي ايچ عيميون لڳائي هزارين ماڻهن کي مفت کيرج فراهر ڪيو آهي