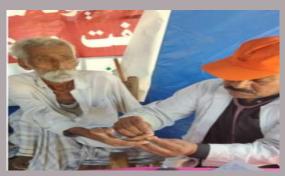

In response to the rains and flood emergency, PPHI Sindh along with Health Department, Government of Sindh took prompt actions to tackle the situation. Instantly all the PPHI Sindh Regional Directors (RDs) and District Managers (DMs) were directed to be sensitised and take extra efforts to cater to this challenge. All the Health Facilities under the management control of PPHI Sindh were strictly directed to take all necessary measures to face the situation. The measures included availability of staff, availability of medicines, treating the incoming patients and intimating the higher management regarding any outbreaks, emergencies and other calamities. Moreover, field medical camps were established in all flood hit areas that were disconnected from regular communications. The villages affected by rain water and hill-torrents were specifically targeted for medical aid. This whole activity was done in coordination with District Administration and District Health Management to get maximum results in tackling the disastrous situation in Sindh.