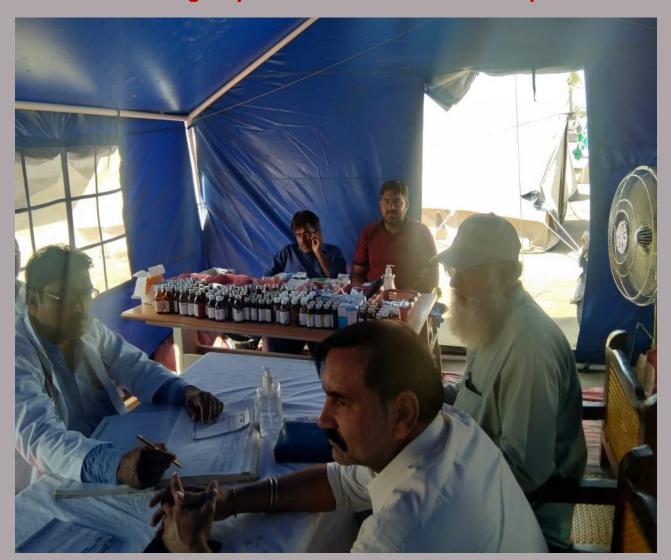

#### بلڊ پريشر جي 400 کان وڌيڪ مريضن جي چڪاس ڪري کين مفت دوائون ڏنيون ويون

پي پي ايڇ آءِ دادو پاران ٻوڏ ۽ برسات کان متاثر ڳوٺن لاءِ

ميهڙ (ممتازعلي سولنکي) پي پي ايڄ ائدو ادو پاران ٻوڏ ۽ برسات کان متاثر ڳرك ٻاڙيا پهنهور ۽ پسگردائي ۾ مسڪين, لاچار, بي پهچ ماڻهن کي علاج جون سهولتون فراهم ڪرڻ لاء مفت ميڊيڪل ڪئمپ لڳائي وئي جنهن ۾ مشهور ڊاڪٽرن جي ٽيم پاران بخار مليريا, چمڙي, شگر, بلد پريشر جي بخار مليريا, چمڙي, شگر, بلد پريشر جي ڪري کين مفت دوائون ڏنيون ويون ان موقعي تي پي پي ايڄ آء دادو جي بسٽرڪت مينيجر ثناء الله منگي ۽ تعلقا فوڪل پرسن فيصل وفا ڀٽي ۽ تعلقا فوڪل پرسن فيصل وفا ڀٽي ۽ تعلقا فوڪل پرسن فيصل وفا ڀٽي ۽ تعلقا ميهڙ بار ايسوسئيشن جي جنرل سيڪريٽري ايبوروڪيٽ/بقايا پڙهو صفحو 3 نمبر 16

بتایا \_\_\_\_

سعيد پنهور ميڊيا سان ڳالهائيندي چيو ته پي پي ايچ آ برسات ۽ ٻوڏ متاثرين الا سوين ڪيمپون لڳائي هزارين ماڻهن کي مقت علاج فراهر ڪيو آهي اڳ ٻوڏ ۾ متاثر ٿيل ڳوٺاڻن کي سندن ڳوٺن ۾ علاج چوڻ سهولتون ڏيڻ لاء ڪئمپوڻ لڳايون

ميهڙ (ڻ ع) پي پي ايڇ آءِ دادر پاراڻ ٻوڏ ۽ برسات کان معاشر ڳوٺ ڄاڙيا پنهور ۽ پسگردائي ۾ مسڪين لاچان بي پهچ بقايا نمبر 62 ڏسو صفحو 7

ج 55 مفت *ڪ*ئد

کان معاشر چوت باازیا پنهور ۽ پسگردائي ۾ مسڪين ، لاچار ، بي پهچ ماڻهن کي علاج جون سهولتون فراهر کرڻ لام مفت ميڊيڪل ڪئمپ لڳائي رئي . جنهن ۾ مشهور ڊاڪٽرن جي بلد پريشر جي (400 کان وڏيڪ مريضن بلد پريشر جي کان موقعي تي پي پي ايچ کاس ڪري کين مفت دوائون آم دادو جي ڊسٽرڪٽ مينيجر تنام الله منگي ۽ تعلق فوڪل پرسن فيصل وفا منگي ۽ تعلق ميهڙ بار ايسوسئيشن جي ميڊيا سان ڳالهائيندي چيو تہ بي بي ايچ جنرل سيڪريٽري ايڊورڪيٽ سعيد پنهور عيديا سان ڳالهائيندي چيو تہ بي بي ايچ عيميون لڳائي هزارين ماڻهن کي مفت کيرج فراهر ڪيو آهي