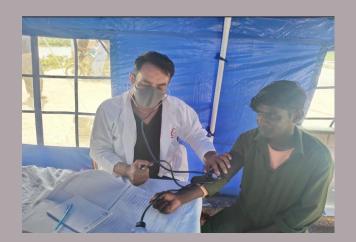

# **District Dadu**

#### **Rain Emergency Relief Photos - District Dadu**

Camp at Tent city jakhro

Camp at tent city near taj pump

Camp at village Gozo

Camp at Village Kisho Chandio camp

Fix Camp at Tent City Bypass road Dadu