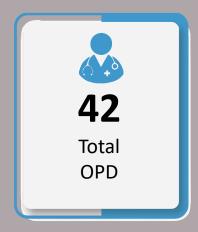

# Data for 16<sup>th</sup> October 2022

|                                                    | Total Numbers                 |                |  |  |
|----------------------------------------------------|-------------------------------|----------------|--|--|
| Indicators                                         | 16 <sup>th</sup> October 2022 | Overall So Far |  |  |
| Total number of free mobile medical camps arranged | 28                            | 6,799          |  |  |
| Total OPD                                          | 3,327                         | 1,265,955      |  |  |
| Total number of <5 OPD                             | 1,057                         | 314,444        |  |  |
| Total number of >5 OPD                             | 2,270                         | 951,511        |  |  |
| Total number of ARI                                | 804                           | 269,578        |  |  |
| Total number of <5 yrs diarrhea/cholera/dysentery  | 301                           | 115,819        |  |  |
| Total number of >5 yrs diarrhea/cholera/dysentery  | 315                           | 107,562        |  |  |
| Total number of suspected malaria                  | 433                           | 135,004        |  |  |
| Total number of patients with skin diseases        | 563                           | 302,252        |  |  |
| Total number of patients with other diseases       | 911                           | 335,733        |  |  |