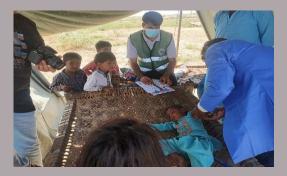

In response to the rains and flood emergency, PPHI Sindh along with Health Department, Government of Sindh took prompt actions to tackle the situation. Instantly all the PPHI Sindh Regional Directors (RDs) and District Managers (DMs) were directed to be sensitised and take extra efforts to cater to this challenge. All the Health Facilities under the management control of PPHI Sindh were strictly directed to take all necessary measures to face the situation. The measures included availability of staff, availability of medicines, treating the incoming patients and intimating the higher management regarding any outbreaks, emergencies and other calamities. Moreover, field medical camps were established in all flood hit areas that were disconnected from regular communications. The villages affected by rain water and hill-torrents were specifically targeted for medical aid. This whole activity was done in coordination with District Administration and District Health Management to get maximum results in tackling the disastrous situation in Sindh.