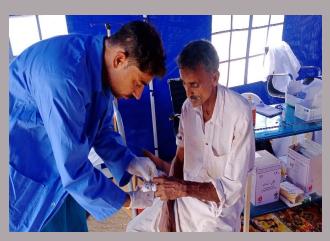

# **District Dadu**

#### **Rain Emergency Relief Photos - District Dadu**

Camp at Tent city jakhro

Camp at tent city near taj pump

Camp at village Gozo

Camp at Village Kisho Chandio camp

Fix Camp at Tent City Bypass road Dadu