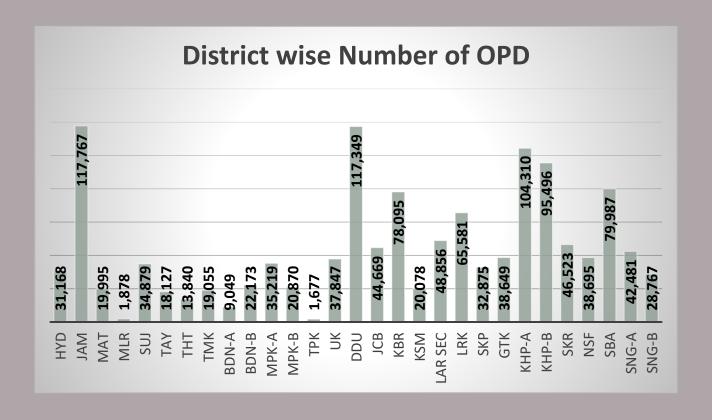

# District wise data till 16<sup>th</sup> October 2022

| Sr. | District | Camps Till 16 <sup>st</sup><br>Oct | OPD Till 16 <sup>st</sup> Oct |
|-----|----------|------------------------------------|-------------------------------|
| 1   | HYD      | 182                                | 31,168                        |
| 2   | JAM      | 501                                | 117,767                       |
| 3   | MAT      | 160                                | 19,995                        |
| 4   | MLR      | 15                                 | 1,878                         |
| 5   | SUJ      | 156                                | 34,879                        |
| 6   | TAY      | 99                                 | 18,127                        |
| 7   | ТНТ      | 93                                 | 13,840                        |
| 8   | ТМК      | 169                                | 19,055                        |
| 9   | BDN-A    | 96                                 | 9,049                         |
| 10  | BDN-B    | 108                                | 22,173                        |
| 11  | MPK-A    | 231                                | 35,219                        |
| 12  | мрк-в    | 192                                | 20,870                        |
| 13  | TPK      | 30                                 | 1,677                         |
| 14  | UK       | 187                                | 37,847                        |
| 15  | DDU      | 728                                | 117,349                       |
| 16  | JCB      | 184                                | 44,669                        |
| 17  | KBR      | 335                                | 78,095                        |
| 18  | KSM      | 118                                | 20,078                        |
| 19  | LAR SEC  | 83                                 | 48,856                        |
| 20  | LRK      | 278                                | 65,581                        |
| 21  | SKP      | 226                                | 32,875                        |
| 22  | GTK      | 178                                | 38,649                        |
| 23  | KHP-A    | 617                                | 104,310                       |
| 24  | КНР-В    | 581                                | 95,496                        |
| 25  | SKR      | 236                                | 46,523                        |
| 26  | NSF      | 353                                | 38,695                        |
| 27  | SBA      | 303                                | 79,987                        |
| 28  | SNG-A    | 167                                | 42,481                        |
| 29  | SNG-B    | 193                                | 28,767                        |
|     | Total    | 6,799                              | 1,265,955                     |